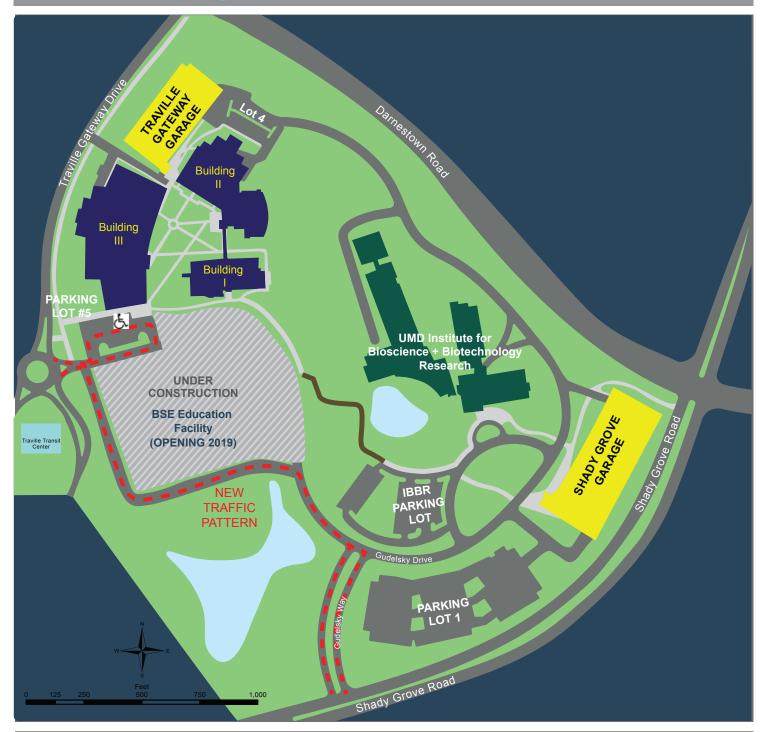

The Committee on Organization and Compensation of the Board of Regents will meet in public session on Wednesday June 12, 2019 at 8:30am in the Multipurpose Room, Building II at the Universities at Shady Grove (9630 Gudelsky Drive, Rockville, MD 20850). Parking is available in the Traville Gateway Garage. A map is attached.

Building I 9640 Gudelsky Drive Salisbury University Programs Auditorium Computer Labs Cyber Lounge

9630 Gudelsky Drive Rooms II-1000 trough II-4102 Auxiliary Services Information Multipurpose Rooms UMCP Biological Science Program UMES Programs

## Building III 9636 Gudelsy Drive

Rooms III-1000 through III-5500 Student Services & Admissions Information USG Administration Shannon and Mitchel Priddy Library Green Education Room Bookstore and Green Grove Café

Security and Computer Labs Bowie State University Programs Towson University Programs University of Baltimore Programs UMB Program in Social Work University of Maryland, Baltimore County Programs University of Maryland, College Park Programs University of Maryland University College Programs