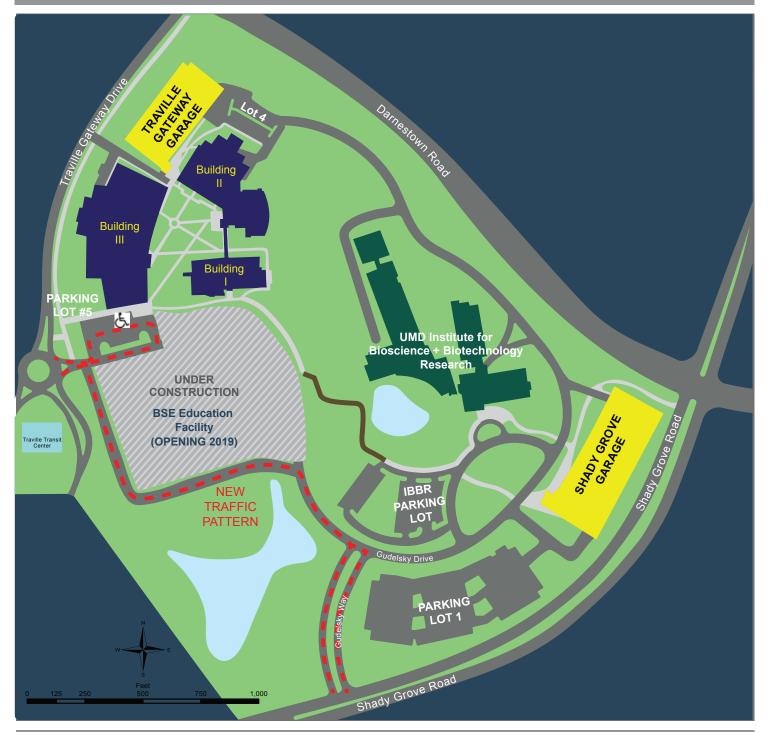

The Audit Committee of the USM Board of Regents will convene at the Universities at Shady Grove, 9630 Gudelsky Drive, Rockville, MD at 2:30 p.m. on Wednesday, June 12, 2019 in Building II. Signage inside the building will direct you to the meeting room.

If you will be calling into the meeting instead of attending in person, the dial-in number is: 1-877-960-8069 and the participant code is 4451900.

The meeting agenda, supporting materials and directions to USG are attached. Parking is available at the Traville Gateway Garage.

Building I 9640 Gudelsky Drive UMB Programs Salisbury University Programs Auditorium Computer Labs Cyber Lounge

Building II 9630 Gudelsky Drive Rooms II-1000 trough II-4102 Auxiliary Services Information Multipurpose Rooms UMCP Biological Science Program UMES Programs

## Building III 9636 Gudelsy Drive

Rooms III-1000 through III-5500 Student Services & Admissions Information USG Administration Shannon and Mitchel Priddy Library Green Education Room Bookstore and Green Grove Café

# **Campus Recreation Center** Campus Recreation Center Security and Computer Labs Bowie State University Programs Towson University Programs University of Baltimore Programs UMB Program in Social Work University of Maryland, Baltimore County Programs University of Maryland, College Park Programs University of Maryland University College Programs