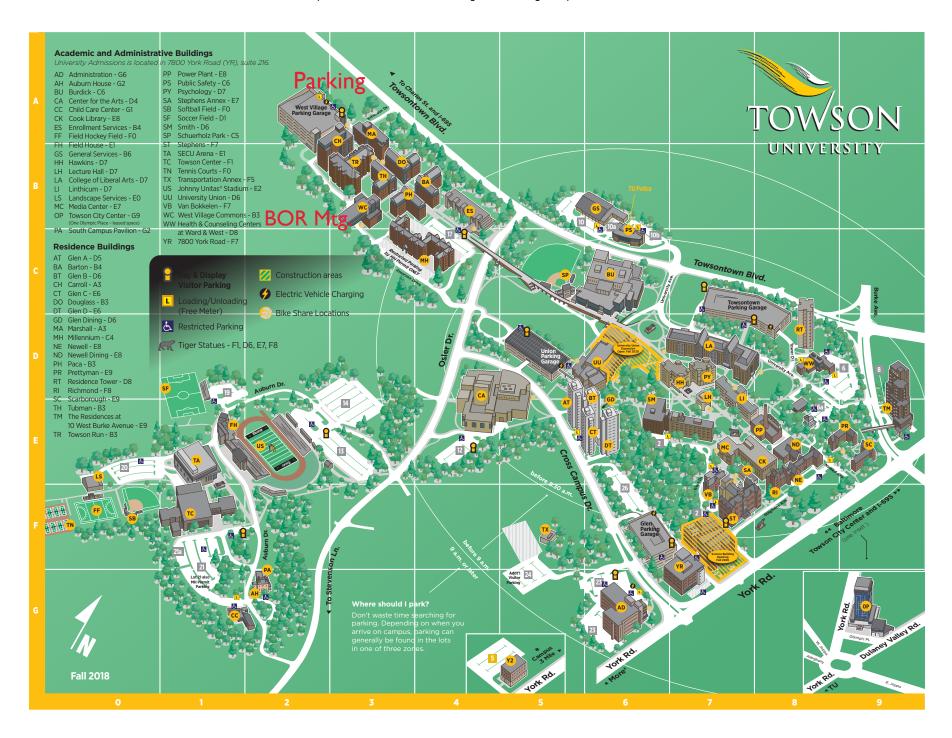

### **Directions to Towson University's Campus**

**From I-95** (northbound and southbound): Take the Baltimore Beltway I-695 west (toward Towson). Take exit 25 (Charles Street) south. Proceed I.7 miles. Turn left on Towsontown Boulevard and proceed to the second traffic light on Osler Drive. Follow the campus signs or refer to the campus map for information about your specific destination.

**From I-83** (northbound and southbound): Take the Baltimore Beltway I-695 east (toward Towson). Take exit 25 (Charles Street) south. Proceed I.7 miles. Turn left on Towsontown Boulevard and proceed to the second traffic light on Osler Drive. Follow the campus signs or refer to the campus map for information about your specific destination.

**From I-70** (eastbound): Take the Baltimore Beltway I-695 north (toward Towson). Take exit 25 (Charles Street) south. Proceed I.7 miles. Turn left on Towsontown Boulevard and proceed to the second traffic light on Osler Drive. Follow the campus signs or refer to the campus map for information about your specific destination.

**From Baltimore (Penn Station)**: Proceed north on Charles Street for five miles. Turn right on Towsontown Boulevard and proceed to the second traffic light on Osler Drive. Follow the campus signs or refer to the campus map for information about your specific destination.

## Directions to Towson University's West Village Parking Garage

From I-95 (northbound and southbound): Take the Baltimore Beltway I-695 west (toward Towson). Take exit 25 (Charles Street) south. Drive I.7 miles. Turn left on Towsontown Boulevard. Turn right onto Emerson Drive and proceed to the West Village Parking Garage. NOTE: A parking attendant will direct you to a space on level I or 2. Upon walking out of the garage, follow the attendant's directions up the pathway between residence halls to the West Village Commons building, on your right.